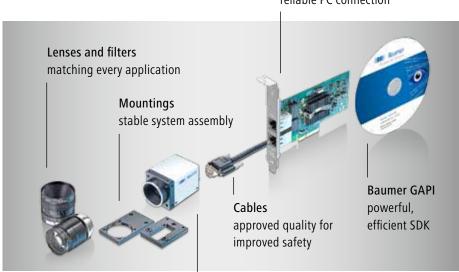

## Matching accessories for your system.

There is more to an image processing system than just a camera: cables, PCI interface cards, filters, adapters and mountings or lenses. We help you to find the accessories that match your application and provide you with a comprehensive range of cross-interface accessories that are optimally harmonized. Since the system is only as reliable as its individual components, you can be sure our components underwent comprehensive testing and inspection — for long-term longevity and reliability in the image processing application.