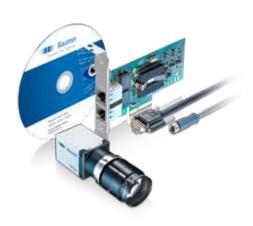

## Starter Kits: Just unpack and go.

Our starter kits are individually compiled to match the related camera series and will support you in evaluating a camera. You can focus entirely on the solution while we provide you with everything required for set up — from cable to mountings on to software.